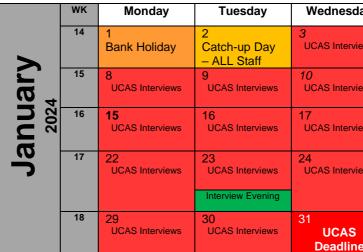

| lay | Thursday              | Friday                | Sat/Sun |
|-----|-----------------------|-----------------------|---------|
| ews | 4<br>UCAS Interviews  | 5<br>UCAS Interviews  | 6 7     |
| ews | 11<br>UCAS Interviews | 12<br>UCAS Interviews | 13      |
| ews | 18<br>UCAS Interviews | 19<br>UCAS Interviews | 20 21   |
| ews | 25<br>UCAS Interviews | 26<br>UCAS Interviews | 27      |
|     |                       |                       | 28      |
|     |                       |                       |         |
| е   |                       |                       |         |