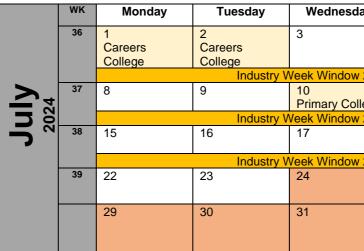

| lay                  | Thursday        | Friday          | Sat/Sun |  |  |
|----------------------|-----------------|-----------------|---------|--|--|
|                      | 4               | 5               | 6       |  |  |
|                      |                 |                 |         |  |  |
| / 24 Ju              | ine – 19 July   |                 | 7       |  |  |
|                      | 11              | 12              | 13      |  |  |
| llege                | Primary College | Primary College |         |  |  |
| / 24 Ju              | ine – 19 July   | 14              |         |  |  |
|                      | 18              | 19              | 20      |  |  |
|                      |                 |                 |         |  |  |
| <mark>/ 24 Jι</mark> | ine – 19 July   | 21              |         |  |  |
|                      | 25              | 26              | 27      |  |  |
|                      |                 |                 | 28      |  |  |
|                      |                 |                 |         |  |  |
|                      |                 |                 |         |  |  |
|                      |                 |                 |         |  |  |