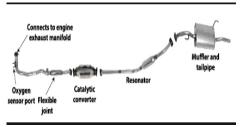

Used for:

Where would you find them?

Name:

Used for:

Where would you find it?

Name:

**Used for:** 

Where would you find it?