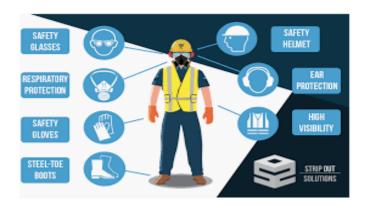

### **Abbreviations, Sundries and used words**

Name:

**Used for:** 

Where would you find it?

What is this?

Why do we need it?

What is this?

What does it do?